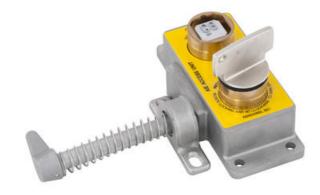

## **CASTELL AIE/MAIE DOOR LOCK**

AIE-FSS-E-2

Dual key access interlock, stainless steel, right-handed

- Personal key for added security
- Mechanical lock, no electricity needed
- Extremely durable
- Made of brass / stainless steel

## PRODUCT DESCRIPTION

The AIE dual key access interlock is suitable for use on hinged and sliding doors. The interlock has an open cavity design and is manufactured in an aluminum alloy or durable stainless steel making it ideal for harsh or corrosive environments where the lock is subject to heavy use. The AIE is available in two options: exchange key and double key.