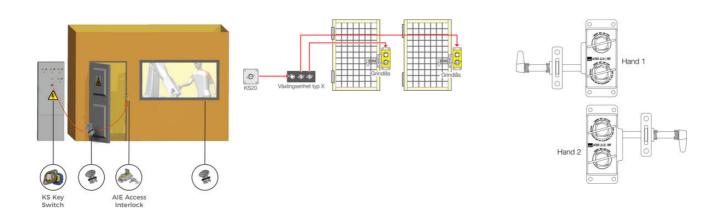

## PRODUCT DESCRIPTION

The AIE dual key access interlock is suitable for use on hinged and sliding doors. The interlock has an open cavity design and is manufactured in an aluminum alloy or durable stainless steel making it ideal for harsh or corrosive environments where the lock is subject to heavy use. The AIE is available in two options: exchange key and double key.