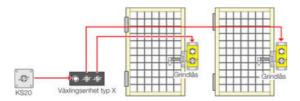

## PRODUCT DESCRIPTION

The AIE dual key access interlock is suitable for use on hinged and sliding doors. The interlock has an open cavity design and is manufactured in an aluminum alloy or durable stainless steel making it ideal for harsh or corrosive environments where the lock is subject to heavy use. The AIE is available in two options: exchange key and double key.