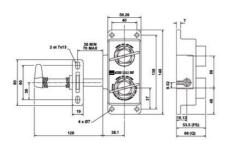

## **SPECIFICATIONS**

| Approvals                | CE              |
|--------------------------|-----------------|
| Clamping Force           | 24000 N         |
| Conforming To            | EMC, LVD, MD    |
| Material                 | Stainless steel |
| Materials Locks          | Stainless steel |
| Temperature ambient from | -40 °C          |
| Temperature ambient to   | 140 °C          |
| Weight                   | 1 kg            |